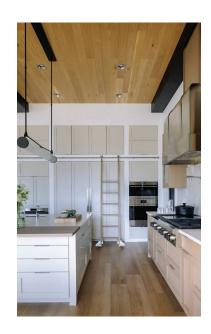

#### **Kitchens**

You can potentially increase the value of your home with a kitchen renovation. Replace old appliances with modern energy-saving ones with high-tech features. Restructure counters with new quartz, granite, or butcher block tops. Switch out worn or dated flooring for engineered hardwood or luxury vinyl plank. Add a pantry or ladder for extra convenience.