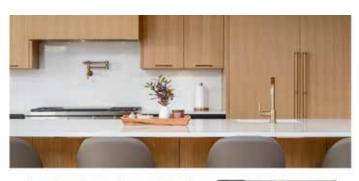

#### **Kitchens**

You can potentially increase the value of your home with a kitchen renovation. Replace old appliances with modern energy-saving ones with high-tech features. Restructure counters with new quartz, granite, or butcher block tops. Switch out worn or dated flooring for engineered hardwood or luxury vinyl plank. Add a pantry or ladder for extra convenience.