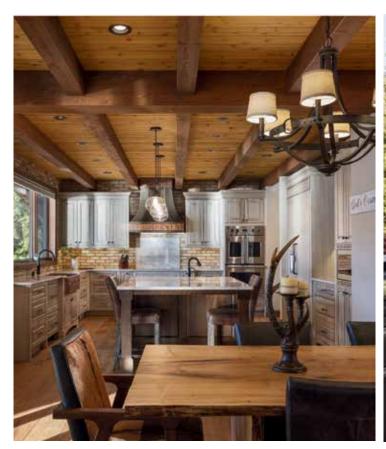

#### **Kitchens**

You can potentially increase the value of your home with a kitchen renovation. Replace old appliances with modern energy-saving ones with high-tech features. Restructure counters with new quartz, granite, or butcher block tops. Switch out worn or dated flooring for engineered hardwood or luxury vinyl plank. Add a pantry or ladder for extra convenience.