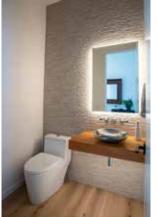

#### **Bathrooms**

A popular project, bathroom renovations can update old plumbing and fixtures, incorporate spa features, and install custom items such as freestanding tubs or rainfall showers. Update structural features, such as beams and windows, or refresh a space with new tile, mirrors, and wallpaper.