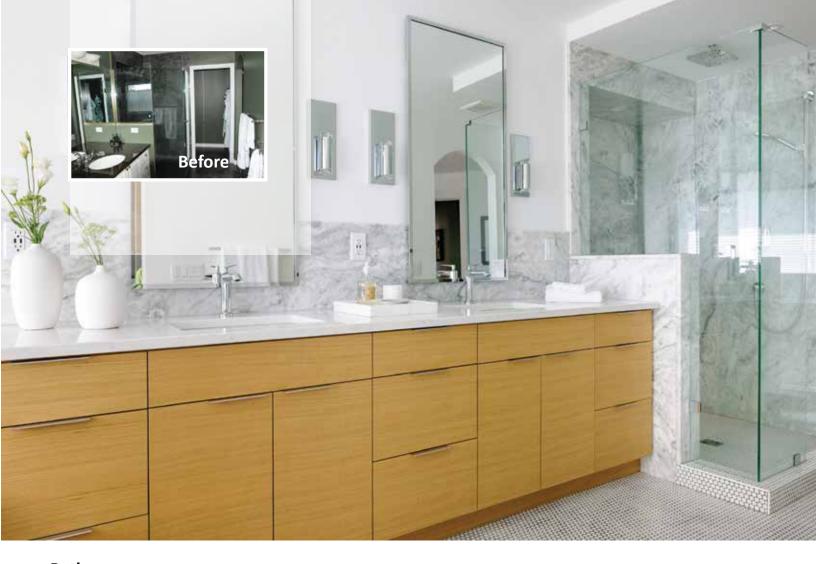

#### **Bathrooms**

A popular project, bathroom renovations can update old plumbing and fixtures, incorporate spa features, and install custom items such as freestanding tubs or rainfall showers. Update structural features, such as beams and windows, or refresh a space with new tile, mirrors, and wallpaper.